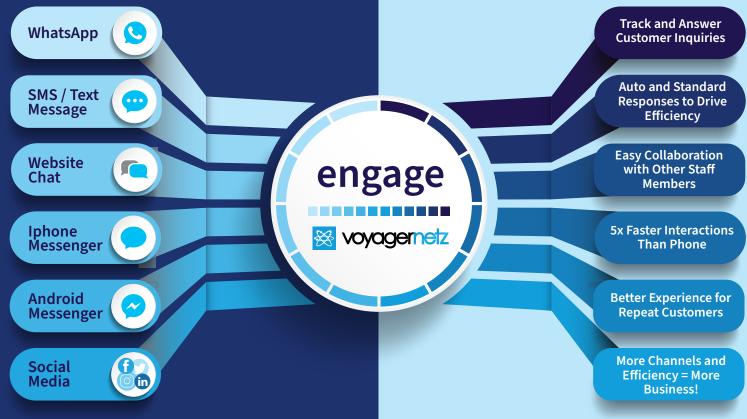

## **Business Opportunity**

Message based communication is quickly becoming the preferred channel of communication for a growing majority of consumers. This shift in customer behavior and preference opens the door to an amazing new opportunity. VoyagerNetz Engage takes advantage of that opportunity using a unique and enhanced technology to not only enhance the customer experience but also the effectiveness of the workers and businesses.

## Universal and Central

Universalize all customer interactions across multiple channels, to facilitate efficiency of communication & quality of customer care.

"Customers tend to give more preference to companies who have a mobile-responsive customer support portal and provide help through more than 3 different communication channels."